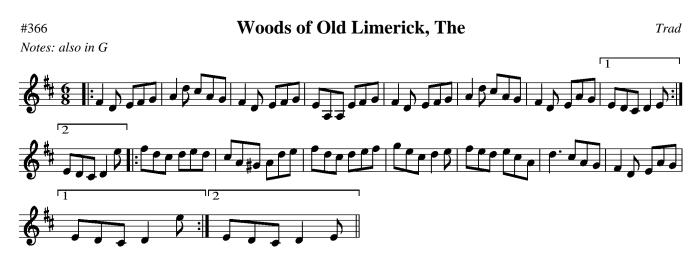

|                                                | Stool O'Repentance, The <i>Trad</i>            | 12 |
|------------------------------------------------|------------------------------------------------|----|
|                                                | Tenpenny Bit, The Trad                         | 12 |
| & S D G D A A A A A A A A A A A A A A A A A    | Tripping Up Stairs  Trad                       | 12 |
|                                                | Valentine                                      |    |
|                                                | Woods of Old Limerick, The                     | 13 |
|                                                | Around the World for Sport                     |    |
|                                                | Banish Misfortune  Trad                        | 14 |
| G D G C Am G                                   | Blarney Pilgrim, The Trad                      | 14 |
|                                                | Dingle Regatta                                 | 15 |
|                                                | Full-Rigged Ship, Da  Trad                     | 15 |
|                                                | Merrily Kiss the Quaker  Trad                  | 15 |
| G Am D G                                       | Paddy Carey Trad                               | 16 |
| GAD,                                           | Sweets O' May  Trad                            | 16 |
|                                                | 72nd's Farewell to Aberdeen <i>March, Trad</i> |    |
| C D G C G                                      | Brighton Camp  Trad                            | 17 |
| \$ 1 1 John John John John John John John John | From Night till Morn  Trad                     | 17 |
|                                                | Hunt, The Set Dance, Trad                      | 17 |
| G C G D G C G                                  | Morris Off                                     | 18 |
|                                                | Newcastle (Playford)                           |    |
| Em C G D                                       | Princess Royal                                 | 18 |
|                                                | Step Back (Fieldtown)                          |    |