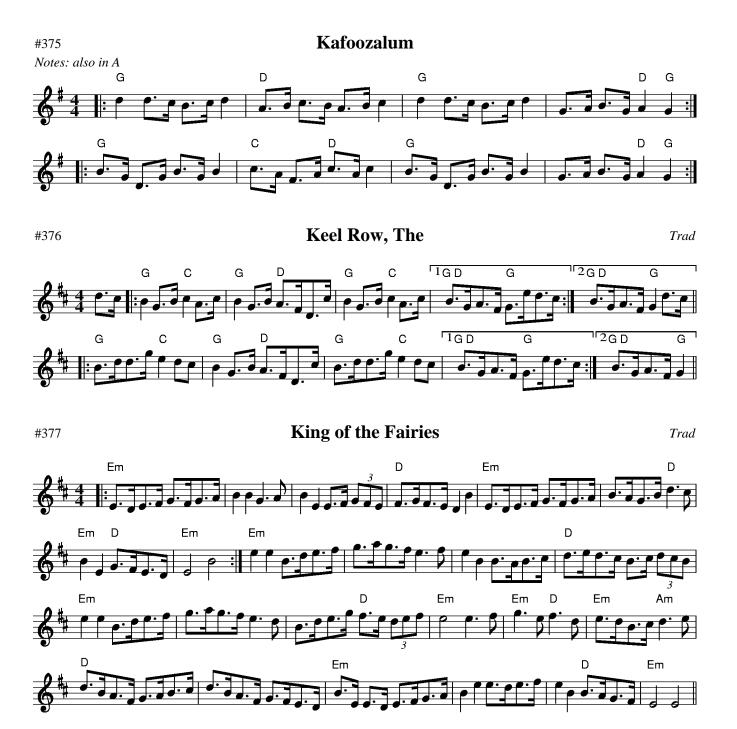

|    |
| Em D Em E          | Old Wife of Coverdale                   | 41 |
| G A D D            |                                         | 42 |
| G D G G            | Maguire and Patterson's  Trad           | 42 |
| Bm A Bm A Em       | Old Queen, The                          | 42 |

**English Country Garden, The** #1135 Trad Notes: 16 bar Hornpipe С D7 G G Goodnight and Joy Be With You #1087 Trad Notes: Rant D Haste to the Wedding #501 Jig Lady in the Boat, The #1169 Trad







## 32 Bar Jig

























#358

Trad

**Shandon Bells** #360 Trad G D Stool O'Repentance, The #361 Trad Tenpenny Bit, The #362 Trad**Tripping Up Stairs** #364 Trad Bm Bm





# 48 Bar Jig







#### **Box/Morris**





#1475 **Swedish 1** 



## **French**







# **Hornpipe**











#### **Polkas and Branles**













## **Reels and Rants**



Cooley's #280 Trad Em Em Em Em **Devil Among the Tailors, The** #817 TradDorset 4 hand reel (1) #284 Trad G С G G











#838



#836 Nine Points of Roguery

Trad

**Pachelbel's Frolics** 







Star of Munster, The #314

Trad











## Waiting for the Federals

Trad





## Slip Jigs



## Waltz