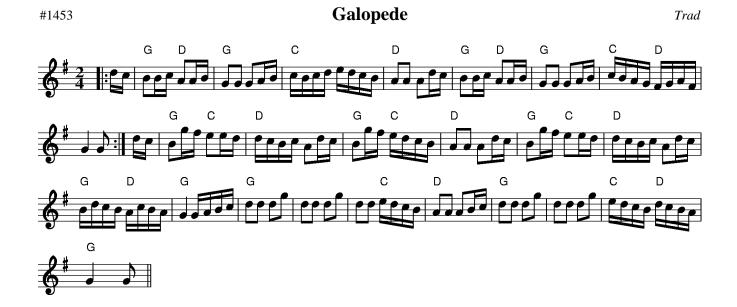

| Old Wife of Coverdale                   | 41 |
| G A D D            |                                         | 42 |
| G D G G            | Maguire and Patterson's  Trad           | 42 |
| Bm A Bm A Em       | Old Queen, The                          | 42 |

**English Country Garden, The** #1135 Trad Notes: 16 bar Hornpipe С D7 G G Goodnight and Joy Be With You #1087 Trad Notes: Rant D Haste to the Wedding #501 Jig Lady in the Boat, The #1169 Trad







## 32 Bar Jig

























#358

Trad

**Shandon Bells** #360 Trad G D Stool O'Repentance, The #361 Trad Tenpenny Bit, The #362 Trad**Tripping Up Stairs** #364 Trad Bm Bm





# 48 Bar Jig







#### **Box/Morris**





#1475 **Swedish 1** 



## **French**







# **Hornpipe**











#### **Polkas and Branles**













## **Reels and Rants**



Cooley's #280 Trad Em Em Em Em **Devil Among the Tailors, The** #817 TradDorset 4 hand reel (1) #284 Trad G С G G











#838



#836 Nine Points of Roguery

Trad

**Pachelbel's Frolics** 







Star of Munster, The #314

Trad











## Waiting for the Federals

Trad





## Slip Jigs



## Waltz