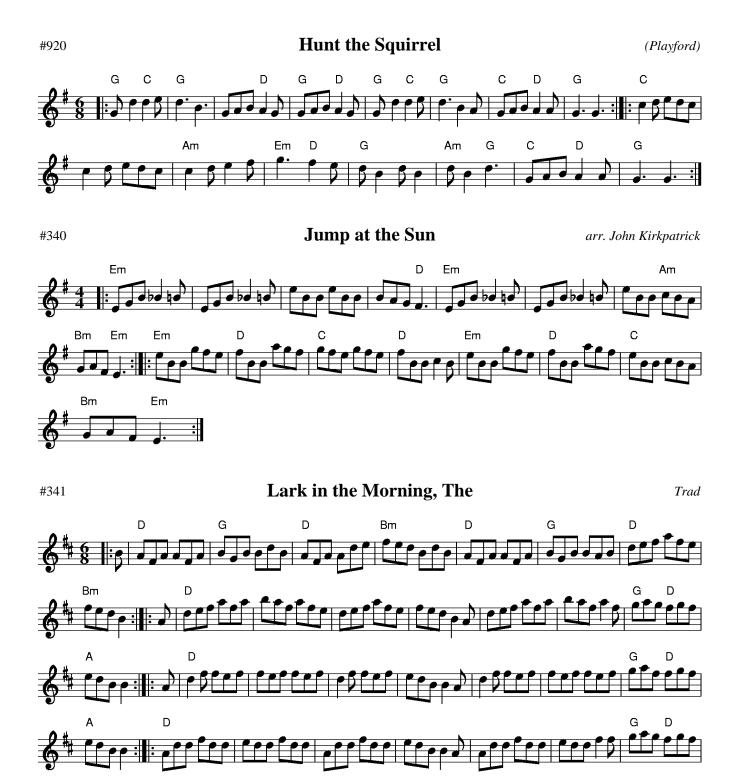

rad          | 40 |
| G D A              | Willa Fjord                             | 40 |
| Em D Em D Em D G D | Butterfly, The                          | 41 |
|                    | Foxhunter's Jig  Trad                   |    |
|                    | New Drops of Brandy  Trad               |    |
| Em D Em E          | Old Wife of Coverdale                   | 41 |
| G A D D            |                                         | 42 |
| G D G G            | Maguire and Patterson's  Trad           | 42 |
| Bm A Bm A Em       | Old Queen, The                          | 42 |

**English Country Garden, The** #1135 Trad Notes: 16 bar Hornpipe С D7 G G Goodnight and Joy Be With You #1087 Trad Notes: Rant D Haste to the Wedding #501 Jig Lady in the Boat, The #1169 Trad







## 32 Bar Jig

























#358

Trad

**Shandon Bells** #360 Trad G D Stool O'Repentance, The #361 Trad Tenpenny Bit, The #362 Trad**Tripping Up Stairs** #364 Trad Bm Bm





# 48 Bar Jig







#### **Box/Morris**





#1475 **Swedish 1** 



## **French**







# **Hornpipe**











#### **Polkas and Branles**













## **Reels and Rants**



Cooley's #280 Trad Em Em Em Em **Devil Among the Tailors, The** #817 TradDorset 4 hand reel (1) #284 Trad G С G G











#838



#836 Nine Points of Roguery

Trad

**Pachelbel's Frolics** 







Star of Munster, The #314

Trad











## Waiting for the Federals

Trad





## Slip Jigs



## Waltz