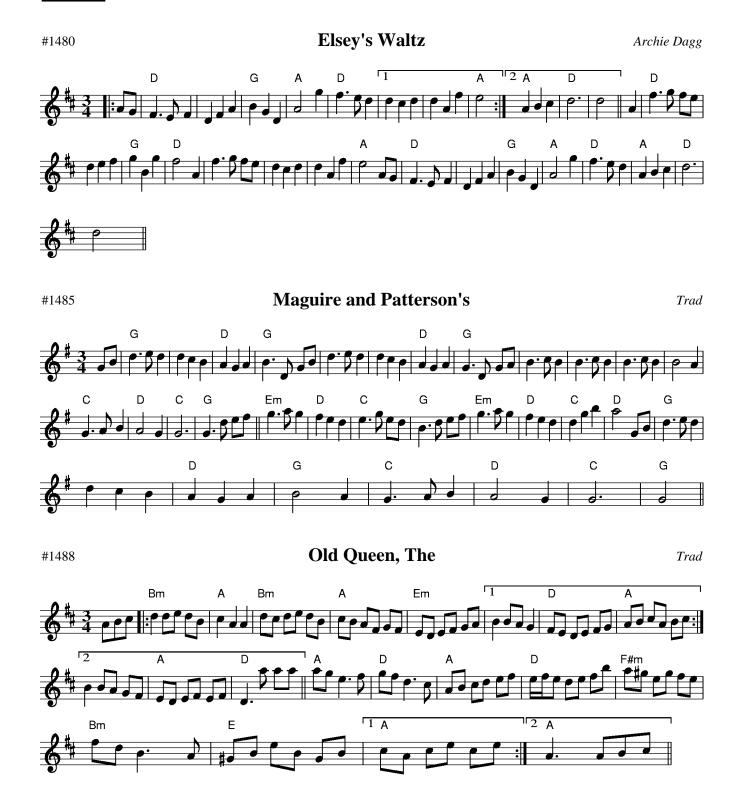

|                    | Soldiers' Joy  Trad                     | 37 |
|--------------------|-----------------------------------------|----|
| G C G D            | Speed the Plough                        | 38 |
| Am G Am            | Star of Munster, The                    | 38 |
| G D Em /           | Staten Island Trad                      | 38 |
|                    | Swallow's Tail, The Trad                |    |
| Am F G C G         | Tam Lin Trad                            | 39 |
| Am C G /           | Venus of Levenshulme, The Simon Heywood | 39 |
| G C D G            | Waiting for the Federals  Trad          | 40 |
| G D A              | Willa Fjord                             | 40 |
| Em D Em D Em D G D | Butterfly, The                          | 41 |
|                    | Foxhunter's Jig  Trad                   |    |
|                    | New Drops of Brandy  Trad               |    |
| Em D Em E          | Old Wife of Coverdale                   | 41 |
| G A D D            |                                         | 42 |
| G D G G            | Maguire and Patterson's  Trad           | 42 |
| Bm A Bm A Em       | Old Queen, The                          | 42 |