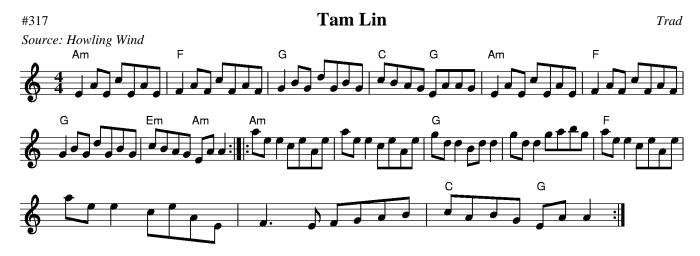

|                    | Soldiers' Joy  Trad                     | 37 |
|--------------------|-----------------------------------------|----|
| G C G D            | Speed the Plough                        | 38 |
| Am G Am            | Star of Munster, The                    | 38 |
| G D Em /           | Staten Island Trad                      | 38 |
|                    | Swallow's Tail, The Trad                |    |
| Am F G C G         | Tam Lin Trad                            | 39 |
| Am C G /           | Venus of Levenshulme, The Simon Heywood | 39 |
| G C D G            | Waiting for the Federals  Trad          | 40 |
| G D A              | Willa Fjord                             | 40 |
| Em D Em D Em D G D | Butterfly, The                          | 41 |
|                    | Foxhunter's Jig  Trad                   |    |
|                    | New Drops of Brandy  Trad               |    |
| Em D Em E          | Old Wife of Coverdale                   | 41 |
| G A D D            |                                         | 42 |
| G D G G            | Maguire and Patterson's  Trad           | 42 |
| Bm A Bm A Em       | Old Queen, The                          | 42 |