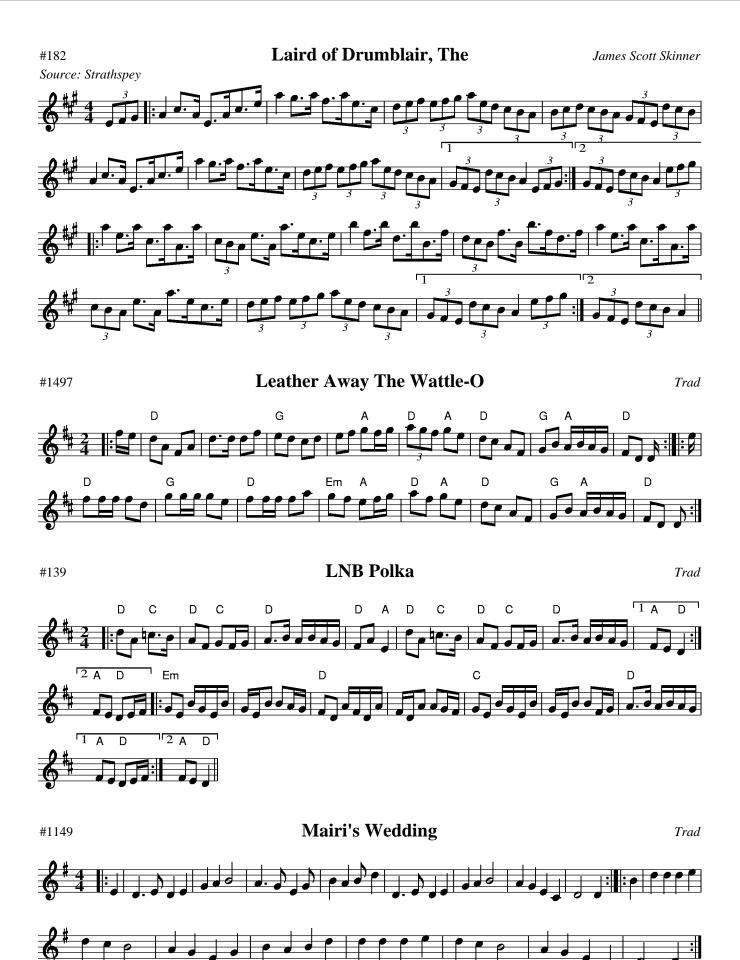

#### **Contents / Crib Sheet**

| G C D7 G G AM D7 G A7                                   | English Country Garden, The Trad             | 1 |
|---------------------------------------------------------|----------------------------------------------|---|
|                                                         | Goodnight and Joy Be With You  Trad          |   |
|                                                         | Haste to the Wedding                         | 1 |
|                                                         | Lady in the Boat, The Trad                   | 1 |
|                                                         | Laird of Drumblair, The  James Scott Skinner | 2 |
|                                                         | Leather Away The Wattle-O                    | 2 |
| D C D C D D A D C                                       | LNB Polka                                    | 2 |
| 6 <sup>#</sup> 4  : , , , , , , , , , , , , , , , , , , | Mairi's Wedding  Trad                        | 2 |
|                                                         | Miss Thompson's                              | 3 |
|                                                         | New Rigged Ship, The Trad                    | 3 |
|                                                         | Rusty Gully                                  | 3 |
|                                                         | Salmon Tails  Trad                           | 3 |
|                                                         | Sir Roger de Coverley  Trad                  | 4 |
|                                                         | Swedish Masquerade Trad                      | 4 |
| A A E7 A D E7 A                                         | Atholl Highlanders                           | 5 |
| 6#8 11 0 5 0 0 0 0 0 0 0 0 0 0 0 0 0 0 0 0              | Behind the haystack                          | 5 |
|                                                         | Blackthorn Stick Trad                        | 5 |
| G G A A A A A A A A A A A A A A A A A A                 | Christmas Day in the Morning                 | 6 |
| Am C G Am                                               |                                              |   |
|                                                         | Drummond Castle                              | 6 |

| 8#1                                                                                                                                                                                                                                                                                                                                                                                                                                                                                                                                                                                                                                                                                                                                                                                                                                                                           | D G A D                               | Graemsay Jig  Trad                     | 6 |
|-------------------------------------------------------------------------------------------------------------------------------------------------------------------------------------------------------------------------------------------------------------------------------------------------------------------------------------------------------------------------------------------------------------------------------------------------------------------------------------------------------------------------------------------------------------------------------------------------------------------------------------------------------------------------------------------------------------------------------------------------------------------------------------------------------------------------------------------------------------------------------|---------------------------------------|----------------------------------------|---|
| <b>6</b> #8                                                                                                                                                                                                                                                                                                                                                                                                                                                                                                                                                                                                                                                                                                                                                                                                                                                                   |                                       | Humours of Hillsborough  Mr Rutherford | 6 |
| <b>6</b> #8                                                                                                                                                                                                                                                                                                                                                                                                                                                                                                                                                                                                                                                                                                                                                                                                                                                                   |                                       | Hunt the Squirrel (Playford)           | 7 |
|                                                                                                                                                                                                                                                                                                                                                                                                                                                                                                                                                                                                                                                                                                                                                                                                                                                                               |                                       | Jump at the Sun arr. John Kirkpatrick  |   |
|                                                                                                                                                                                                                                                                                                                                                                                                                                                                                                                                                                                                                                                                                                                                                                                                                                                                               |                                       | Lark in the Morning, The Trad          |   |
| <b>6</b> #8                                                                                                                                                                                                                                                                                                                                                                                                                                                                                                                                                                                                                                                                                                                                                                                                                                                                   | Em D Em D Em                          | Leitrim Fancy Trad                     | 8 |
| <b>6</b> 8                                                                                                                                                                                                                                                                                                                                                                                                                                                                                                                                                                                                                                                                                                                                                                                                                                                                    | Em D Em                               | Moll in the Wad  Trad                  | 8 |
| <b>6</b> #8                                                                                                                                                                                                                                                                                                                                                                                                                                                                                                                                                                                                                                                                                                                                                                                                                                                                   | G D C G D G                           | Month of May, The                      | 8 |
| 8#                                                                                                                                                                                                                                                                                                                                                                                                                                                                                                                                                                                                                                                                                                                                                                                                                                                                            | Em D Em C D                           | Morrison's Jig  Trad                   | 9 |
| 8#1                                                                                                                                                                                                                                                                                                                                                                                                                                                                                                                                                                                                                                                                                                                                                                                                                                                                           | A A A A A A A A A A A A A A A A A A A | Native, La Trad                        | 9 |
|                                                                                                                                                                                                                                                                                                                                                                                                                                                                                                                                                                                                                                                                                                                                                                                                                                                                               |                                       | (Playford)                             | 9 |
| &# {</td><td>D G A D A D G D</td><td>New May Moon, The</td><td>9</td></tr><tr><td><b>&</b>***</td><td>2 11 18 18 18 18 18 18 18 18 18 18 18 18</td><td>O'Keefe's</td><td>10</td></tr><tr><td><b>6</b>#8</td><td>G C G C D G</td><td>Old Rosin the Beau</td><td>10</td></tr><tr><td><b>&</b>#8</td><td></td><td>Out on the Ocean</td><td>10</td></tr><tr><td>•</td><td></td><td>Queen's Jig Trad</td><td></td></tr><tr><td><b>6</b>#8</td><td>Am G /</td><td>Rakes of Kildare, The Trad</td><td>11</td></tr><tr><td></td><td></td><td>Road to Lisdoonvarna</td><td></td></tr><tr><td>8#</td><td>D G D A7 D</td><td>Rogue's March Trad</td><td>11</td></tr><tr><td><b>&</b>**</td><td>D A A A A A A A A A A A A A A A A A A A</td><td>Scattery Island Slide</td><td>11</td></tr><tr><td><b>&</b>## {</td><td>D Em A7</td><td>Shandon Bells</td><td>12</td></tr></tbody></table> |                                       |                                        |   |