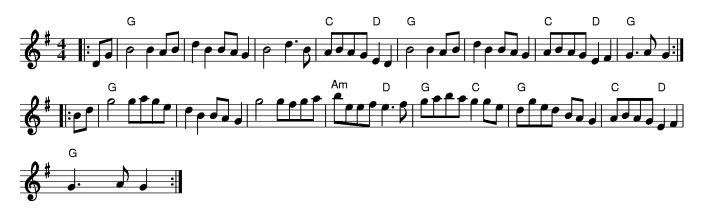

|                    | Soldiers' Joy  Trad                     | 37 |
|--------------------|-----------------------------------------|----|
| G C G D            | Speed the Plough                        | 38 |
| Am G Am            | Star of Munster, The                    | 38 |
| G D Em /           | Staten Island Trad                      | 38 |
|                    | Swallow's Tail, The Trad                |    |
| Am F G C G         | Tam Lin Trad                            | 39 |
| Am C G /           | Venus of Levenshulme, The Simon Heywood | 39 |
| G C D G            | Waiting for the Federals  Trad          | 40 |
| G D A              | Willa Fjord                             | 40 |
| Em D Em D Em D G D | Butterfly, The                          | 41 |
|                    | Foxhunter's Jig  Trad                   |    |
|                    | New Drops of Brandy  Trad               |    |
| Em D Em E          | Old Wife of Coverdale                   | 41 |
| G A D D            |                                         | 42 |
| G D G G            | Maguire and Patterson's  Trad           | 42 |
| Bm A Bm A Em       | Old Queen, The                          | 42 |