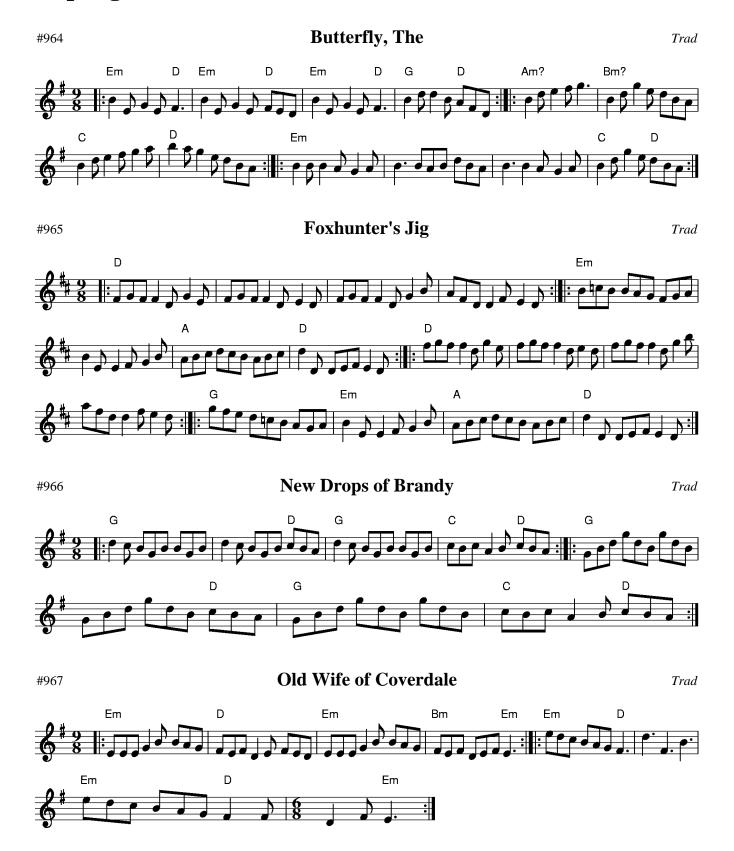

|                    | Soldiers' Joy  Trad                     | 37 |
|--------------------|-----------------------------------------|----|
| G C G D            | Speed the Plough                        | 38 |
| Am G Am            | Star of Munster, The                    | 38 |
| G D Em /           | Staten Island Trad                      | 38 |
|                    | Swallow's Tail, The Trad                |    |
| Am F G C G         | Tam Lin Trad                            | 39 |
| Am C G /           | Venus of Levenshulme, The Simon Heywood | 39 |
| G C D G            | Waiting for the Federals  Trad          | 40 |
| G D A              | Willa Fjord                             | 40 |
| Em D Em D Em D G D | Butterfly, The                          | 41 |
|                    | Foxhunter's Jig  Trad                   |    |
|                    | New Drops of Brandy  Trad               |    |
| Em D Em E          | Old Wife of Coverdale                   | 41 |
| G A D D            |                                         | 42 |
| G D G G            | Maguire and Patterson's  Trad           | 42 |
| Bm A Bm A Em       | Old Queen, The                          | 42 |