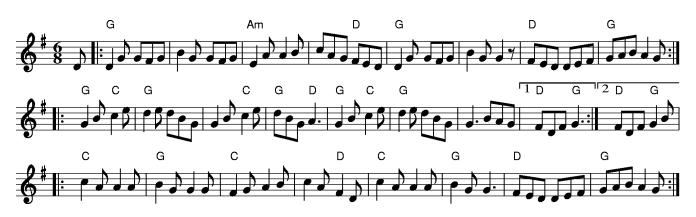

xhunter's Jig  Trad                   |    |
|                    | New Drops of Brandy  Trad               |    |
| Em D Em E          | Old Wife of Coverdale                   | 41 |
| G A D D            |                                         | 42 |
| G D G G            | Maguire and Patterson's  Trad           | 42 |
| Bm A Bm A Em       | Old Queen, The                          | 42 |

**English Country Garden, The** #1135 Trad Notes: 16 bar Hornpipe С D7 G G Goodnight and Joy Be With You #1087 Trad Notes: Rant D Haste to the Wedding #501 Jig Lady in the Boat, The #1169 Trad







## 32 Bar Jig

























#358

Trad

**Shandon Bells** #360 Trad G D Stool O'Repentance, The #361 Trad Tenpenny Bit, The #362 Trad**Tripping Up Stairs** #364 Trad Bm Bm





# 48 Bar Jig







#### **Box/Morris**





#1475 **Swedish 1** 



## **French**







# **Hornpipe**











#### **Polkas and Branles**













## **Reels and Rants**



Cooley's #280 Trad Em Em Em Em **Devil Among the Tailors, The** #817 TradDorset 4 hand reel (1) #284 Trad G С G G











#838



#836 Nine Points of Roguery

Trad

**Pachelbel's Frolics** 







Star of Munster, The #314

Trad











## Waiting for the Federals

Trad





## Slip Jigs



## Waltz