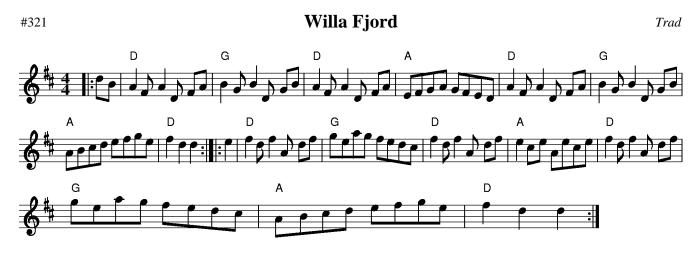

|                    | Soldiers' Joy  Trad                     | 37 |
|--------------------|-----------------------------------------|----|
| G C G D            | Speed the Plough                        | 38 |
| Am G Am            | Star of Munster, The                    | 38 |
| G D Em /           | Staten Island Trad                      | 38 |
|                    | Swallow's Tail, The Trad                |    |
| Am F G C G         | Tam Lin Trad                            | 39 |
| Am C G /           | Venus of Levenshulme, The Simon Heywood | 39 |
| G C D G            | Waiting for the Federals  Trad          | 40 |
| G D A              | Willa Fjord                             | 40 |
| Em D Em D Em D G D | Butterfly, The                          | 41 |
|                    | Foxhunter's Jig  Trad                   |    |
|                    | New Drops of Brandy  Trad               |    |
| Em D Em E          | Old Wife of Coverdale                   | 41 |
| G A D D            |                                         | 42 |
| G D G G            | Maguire and Patterson's  Trad           | 42 |
| Bm A Bm A Em       | Old Queen, The                          | 42 |