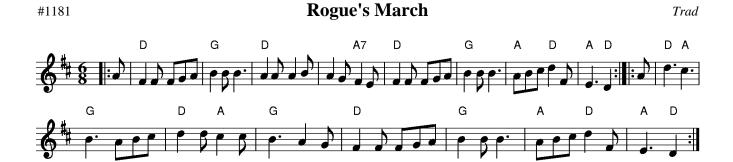

0 |
| G D A              | Willa Fjord                             | 40 |
| Em D Em D Em D G D | Butterfly, The                          | 41 |
|                    | Foxhunter's Jig  Trad                   |    |
|                    | New Drops of Brandy  Trad               |    |
| Em D Em E          | Old Wife of Coverdale                   | 41 |
| G A D D            |                                         | 42 |
| G D G G            | Maguire and Patterson's  Trad           | 42 |
| Bm A Bm A Em       | Old Queen, The                          | 42 |

**English Country Garden, The** #1135 Trad Notes: 16 bar Hornpipe С D7 G G Goodnight and Joy Be With You #1087 Trad Notes: Rant D Haste to the Wedding #501 Jig Lady in the Boat, The #1169 Trad







## 32 Bar Jig

























#358

Trad

**Shandon Bells** #360 Trad G D Stool O'Repentance, The #361 Trad Tenpenny Bit, The #362 Trad**Tripping Up Stairs** #364 Trad Bm Bm





# 48 Bar Jig







#### **Box/Morris**





#1475 **Swedish 1** 



## **French**







# **Hornpipe**











#### **Polkas and Branles**













## **Reels and Rants**



Cooley's #280 Trad Em Em Em Em **Devil Among the Tailors, The** #817 TradDorset 4 hand reel (1) #284 Trad G С G G











#838



#836 Nine Points of Roguery

Trad

**Pachelbel's Frolics** 







Star of Munster, The #314

Trad











## Waiting for the Federals

Trad





## Slip Jigs



## Waltz