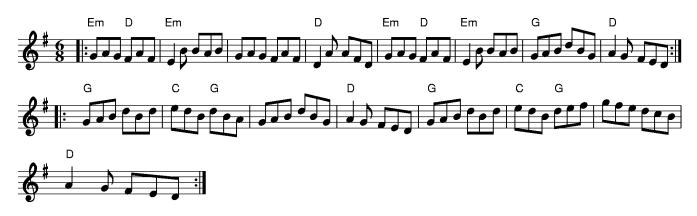

d          | 40 |
| G D A              | Willa Fjord                             | 40 |
| Em D Em D Em D G D | Butterfly, The                          | 41 |
|                    | Foxhunter's Jig  Trad                   |    |
|                    | New Drops of Brandy  Trad               |    |
| Em D Em E          | Old Wife of Coverdale                   | 41 |
| G A D D            |                                         | 42 |
| G D G G            | Maguire and Patterson's  Trad           | 42 |
| Bm A Bm A Em       | Old Queen, The                          | 42 |

**English Country Garden, The** #1135 Trad Notes: 16 bar Hornpipe С D7 G G Goodnight and Joy Be With You #1087 Trad Notes: Rant D Haste to the Wedding #501 Jig Lady in the Boat, The #1169 Trad







## 32 Bar Jig

























#358

Trad

**Shandon Bells** #360 Trad G D Stool O'Repentance, The #361 Trad Tenpenny Bit, The #362 Trad**Tripping Up Stairs** #364 Trad Bm Bm





# 48 Bar Jig







#### **Box/Morris**





#1475 **Swedish 1** 



## **French**







# **Hornpipe**











#### **Polkas and Branles**













## **Reels and Rants**



Cooley's #280 Trad Em Em Em Em **Devil Among the Tailors, The** #817 TradDorset 4 hand reel (1) #284 Trad G С G G











#838



#836 Nine Points of Roguery

Trad

**Pachelbel's Frolics** 







Star of Munster, The #314

Trad











## Waiting for the Federals

Trad





## Slip Jigs



## Waltz