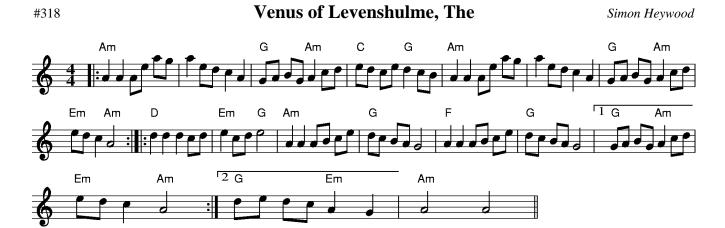

|                    | Soldiers' Joy  Trad                     | 37 |
|--------------------|-----------------------------------------|----|
| G C G D            | Speed the Plough                        | 38 |
| Am G Am            | Star of Munster, The                    | 38 |
| G D Em /           | Staten Island Trad                      | 38 |
|                    | Swallow's Tail, The Trad                |    |
| Am F G C G         | Tam Lin Trad                            | 39 |
| Am C G /           | Venus of Levenshulme, The Simon Heywood | 39 |
| G C D G            | Waiting for the Federals  Trad          | 40 |
| G D A              | Willa Fjord                             | 40 |
| Em D Em D Em D G D | Butterfly, The                          | 41 |
|                    | Foxhunter's Jig  Trad                   |    |
|                    | New Drops of Brandy  Trad               |    |
| Em D Em E          | Old Wife of Coverdale                   | 41 |
| G A D D            |                                         | 42 |
| G D G G            | Maguire and Patterson's  Trad           | 42 |
| Bm A Bm A Em       | Old Queen, The                          | 42 |