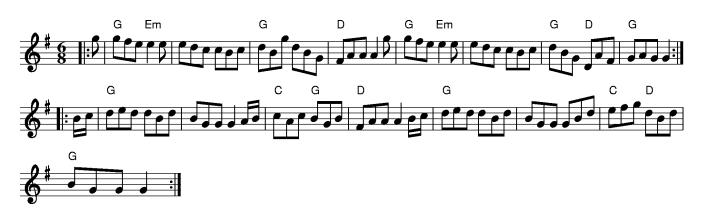

|                                                | Stool O'Repentance, The <i>Trad</i>            | 12 |
|------------------------------------------------|------------------------------------------------|----|
|                                                | Tenpenny Bit, The Trad                         | 12 |
| & S D G D A A A A A A A A A A A A A A A A A    | Tripping Up Stairs  Trad                       | 12 |
|                                                | Valentine                                      |    |
|                                                | Woods of Old Limerick, The                     | 13 |
|                                                | Around the World for Sport                     |    |
|                                                | Banish Misfortune  Trad                        | 14 |
| G D G C Am G                                   | Blarney Pilgrim, The Trad                      | 14 |
|                                                | Dingle Regatta                                 | 15 |
|                                                | Full-Rigged Ship, Da  Trad                     | 15 |
|                                                | Merrily Kiss the Quaker  Trad                  | 15 |
| G Am D G                                       | Paddy Carey Trad                               | 16 |
| GAD,                                           | Sweets O' May  Trad                            | 16 |
|                                                | 72nd's Farewell to Aberdeen <i>March, Trad</i> |    |
| C D G C G                                      | Brighton Camp  Trad                            | 17 |
| \$ 1 1 John John John John John John John John | From Night till Morn  Trad                     | 17 |
|                                                | Hunt, The Set Dance, Trad                      | 17 |
| G C G D G C G                                  | Morris Off                                     | 18 |
|                                                | Newcastle (Playford)                           |    |
| Em C G D                                       | Princess Royal                                 | 18 |
|                                                | Step Back (Fieldtown)                          |    |