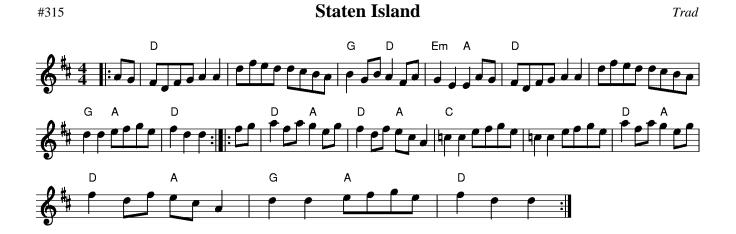

|                    | Soldiers' Joy  Trad                     | 37 |
|--------------------|-----------------------------------------|----|
| G C G D            | Speed the Plough                        | 38 |
| Am G Am            | Star of Munster, The                    | 38 |
| G D Em /           | Staten Island Trad                      | 38 |
|                    | Swallow's Tail, The Trad                |    |
| Am F G C G         | Tam Lin Trad                            | 39 |
| Am C G /           | Venus of Levenshulme, The Simon Heywood | 39 |
| G C D G            | Waiting for the Federals  Trad          | 40 |
| G D A              | Willa Fjord                             | 40 |
| Em D Em D Em D G D | Butterfly, The                          | 41 |
|                    | Foxhunter's Jig  Trad                   |    |
|                    | New Drops of Brandy  Trad               |    |
| Em D Em E          | Old Wife of Coverdale                   | 41 |
| G A D D            |                                         | 42 |
| G D G G            | Maguire and Patterson's  Trad           | 42 |
| Bm A Bm A Em       | Old Queen, The                          | 42 |