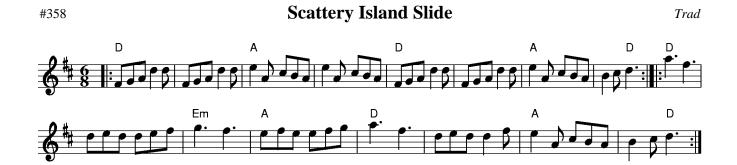

|
| G D A              | Willa Fjord                             | 40 |
| Em D Em D Em D G D | Butterfly, The                          | 41 |
|                    | Foxhunter's Jig  Trad                   |    |
|                    | New Drops of Brandy  Trad               |    |
| Em D Em E          | Old Wife of Coverdale                   | 41 |
| G A D D            |                                         | 42 |
| G D G G            | Maguire and Patterson's  Trad           | 42 |
| Bm A Bm A Em       | Old Queen, The                          | 42 |

**English Country Garden, The** #1135 Trad Notes: 16 bar Hornpipe С D7 G G Goodnight and Joy Be With You #1087 Trad Notes: Rant D Haste to the Wedding #501 Jig Lady in the Boat, The #1169 Trad







## 32 Bar Jig

























#358

Trad

**Shandon Bells** #360 Trad G D Stool O'Repentance, The #361 Trad Tenpenny Bit, The #362 Trad**Tripping Up Stairs** #364 Trad Bm Bm





# 48 Bar Jig







#### **Box/Morris**





#1475 **Swedish 1** 



## **French**







# **Hornpipe**











#### **Polkas and Branles**













## **Reels and Rants**



Cooley's #280 Trad Em Em Em Em **Devil Among the Tailors, The** #817 TradDorset 4 hand reel (1) #284 Trad G С G G











#838



#836 Nine Points of Roguery

Trad

**Pachelbel's Frolics** 







Star of Munster, The #314

Trad











## Waiting for the Federals

Trad





## Slip Jigs



## Waltz