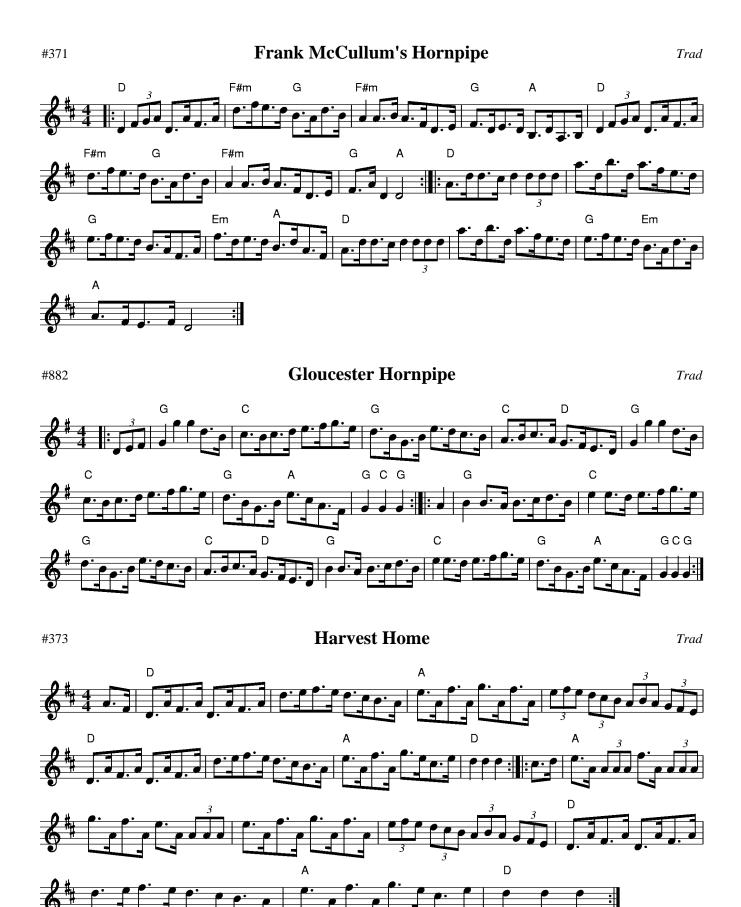

d               |    |
| Em D Em E          | Old Wife of Coverdale                   | 41 |
| G A D D            |                                         | 42 |
| G D G G            | Maguire and Patterson's  Trad           | 42 |
| Bm A Bm A Em       | Old Queen, The                          | 42 |

**English Country Garden, The** #1135 Trad Notes: 16 bar Hornpipe С D7 G G Goodnight and Joy Be With You #1087 Trad Notes: Rant D Haste to the Wedding #501 Jig Lady in the Boat, The #1169 Trad







## 32 Bar Jig

























#358

Trad

**Shandon Bells** #360 Trad G D Stool O'Repentance, The #361 Trad Tenpenny Bit, The #362 Trad**Tripping Up Stairs** #364 Trad Bm Bm





# 48 Bar Jig







#### **Box/Morris**





#1475 **Swedish 1** 



## **French**







# **Hornpipe**











#### **Polkas and Branles**













## **Reels and Rants**



Cooley's #280 Trad Em Em Em Em **Devil Among the Tailors, The** #817 TradDorset 4 hand reel (1) #284 Trad G С G G











#838



#836 Nine Points of Roguery

Trad

**Pachelbel's Frolics** 







Star of Munster, The #314

Trad











## Waiting for the Federals

Trad





## Slip Jigs



## Waltz